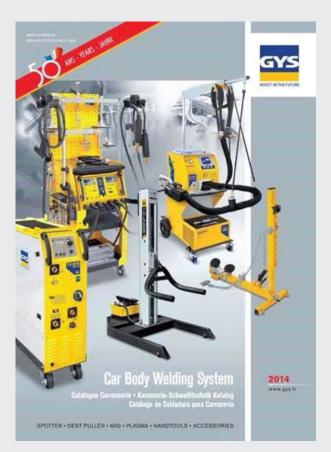

### 2014 Promotion

GYS have also launched a promotion featuring 'bundle' deals on many of the major product offering additional value, this 16 page document is available through distributors.

The 60 page GYS Car Body Equipment catalogue contains the widest range of equipment covering Spot Welding, Dent Pulling and MIG Welding / Brazing equipment as well as a myriad of smaller bodyshop tools

click here to view

Go Further

## Car Body Welding System

Catalogue Carrosserie • Karosserie-Schweißtechnik Katalog Catálogo de Soldadura para Carrocería

SPOTTER • DENT PULLER • MIG • PLASMA • HANDTOOLS • ACCESSORIES