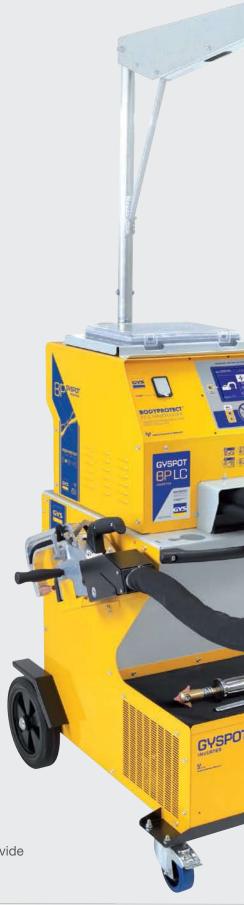

### New for 2014

New in the range for 2014 is the Energy Dynamic Control technology now fitted across the range of C Arm Spot Welders. EDC - allows the fully automatic operation of the Spot Welders with no operator input as to the parameters required. This saves time and reduces the risk of errors.

This technology is now fitted to the 2014 model range which are now available for demonstration.