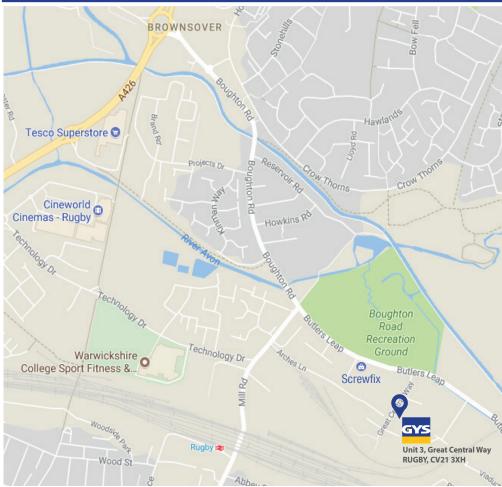

## UNIT 3, GREAT CENTRAL WAY, RUGBY, WARWICKSHIRE, CV21 3XH TEL: 01926 338 609

## **Directions from the North**

- Leave the M6 at junction 1, then at the roundabout take the 3rd exit onto the A426
- At the round about take the 2nd exit continuing on the A426
- At the round about take the 2nd exit continuing on the A426
- At the round about take the 1st exit onto Boughton Road
- Continue on the main road, over a mini roundabout and straight over the set of traffic lights which leads onto Butler's Leap
- Great Central Way is the next right after Screwfix
- GYS is the second building on the left

## **Directions from the South**

- Leave the M1 at Junction 19 joining the M6 motorway
- Leave the M6 at junction 1, then at the roundabout take the 1st exit onto the A426
- At the round about take the 2nd exit continuing on the A426
- At the round about take the 2nd exit continuing on the A426
- At the round about take the 1st exit onto Boughton Road
- Continue on the main road, over a mini roundabout and straight over the set of traffic lights which leads onto Butler's Leap
- Great Central Way is the next right after Screwfix
- GYS is the second building on the left