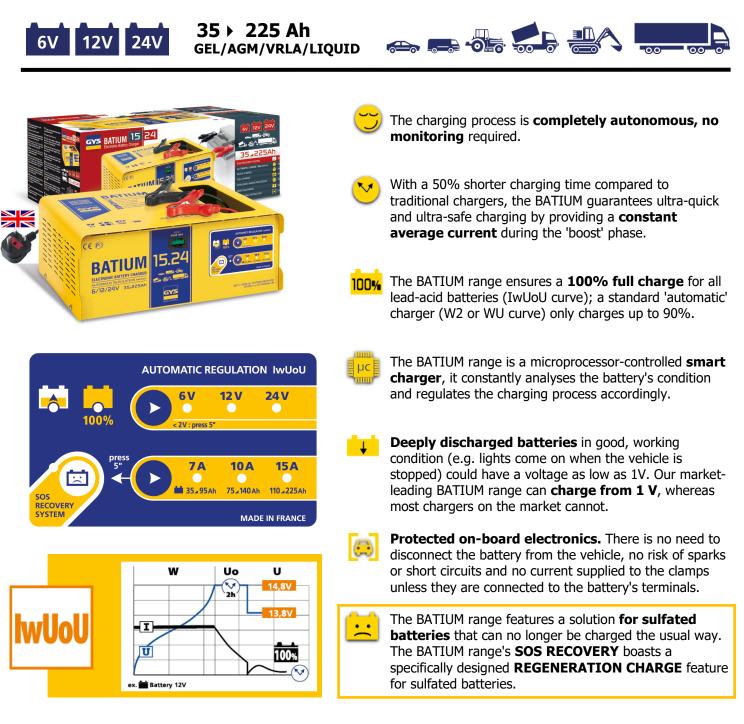

## Automatic microprocessor controlled BATTERY CHARGER

Ref. **024588** 

**BATIUM 15-24** 

With UK plug

The microprocessor-controlled BATIUM range combines efficiency with security.

| -        | 111 |             | CHARGE 2 |              |                     |       |       | FUSE |             | 2   | SOS      |
|----------|-----|-------------|----------|--------------|---------------------|-------|-------|------|-------------|-----|----------|
| 50/60 Hz |     |             |          | EFFICACE/RMS | MOYEN<br>(EN 60335) |       |       |      | ∥ ⊑⁄⁄ ∥     |     | RECOVERY |
| V        | W   |             | - Reg    | A            | Reg1                | Reg 2 | Reg 3 |      | cm          | Kg  | $\sim$   |
| 240      | 450 | 6 - 12 - 24 | 3        | 22A          | 7                   | 10    | 15    | 30A  | 30,5x20 x13 | 8,5 | •        |