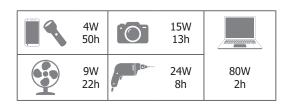

## **POWER SUPPLY**

✓ The powerful integrated 18 Ah battery turns the GYSPACK 400 into a very useful portable 12V power supply for many electrical devices: TV's, light, laptops, etc...

Included:
- Automatic charger 12V (ref. 054677)