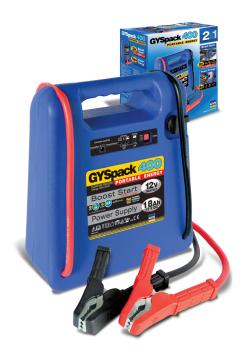

**12V** 

Ref. 025455 Ref. 025516

## 2 in 1: Starter & Power Supply.

- Instantaneous start of all private cars, petrol or diesel.
- 12V DC power supply.

## SELF CONTAINED STARTER

- ✓ Discharged battery: GYSPACK 400 instantaneously starts cars, Camper vans, vans, petrol or diesel (starting current 480A/1250A at peak)
- ✓ Compact and light (7kg), truly portable.
- ✓ **Internal battery tester function;** indicates the state of charge with 3 LEDS for an optimal use.

## **POWER SUPPLY**

✓ The powerful integrated 18 Ah battery turns the GYSPACK 400 into a very useful portable 12V power supply for many electrical devices: TV's, light, laptops, etc...

Included:
- Automatic charger 12V (ref. 054677)