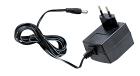

## **AN ALWAYS OPERATIONAL EQUIPMENT**

- ✓ **Automatic charger 230V /12V Floating:** to charge the internal battery unsupervised.
  - Charge the battery up to 100%, maximising its life and efficiency.
  - Can be left permanently to the main (Gyspack has to be charged after each operation).