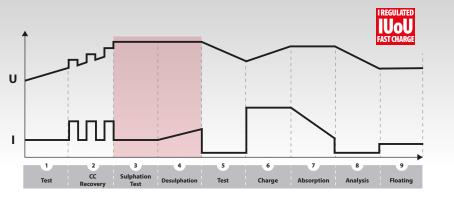

## **CHARGING CURVE**

- **1** Short circuit test of the battery
- 2 Recovery mode for damaged cells
- 3 Sulphation test
- **4** Desulphation/Recovery of the battery
- **5** Recovery test
- 6 Charge up to 80%
- **7** Charge up to 100%
- 8 Analysis of battery charge
- 9 Floating mode