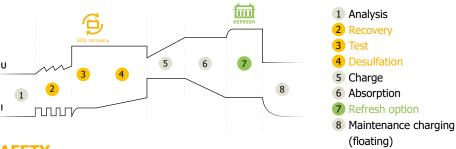

## THE CHARGER DEDICATED TO CLASSIC VEHICLES

- Designed for 6 and 12 V batteries from 1.2 to 125 Ah, or for maintenance charging up to a 170 Ah.
- **Specific mode** ≈ : designed to safely charge small batteries (from 1.2 to 15 Ah).
- **Refresh mode** i: recovers deeply discharged batteries.
- Optimised maintenance charge, the charger can remain plugged in indefinitely during winter to maintain the health of the battery. The «Auto Restart» function means that the charger will memorise the settings and restart automatically in the event of a power cut.

# **100% AUTOMATIC CHARGE**

- The 8-step charging curve ensures maximum battery performance and longevity.
- It recovers deeply discharged batteries >2 V (SOS Recovery ♠).