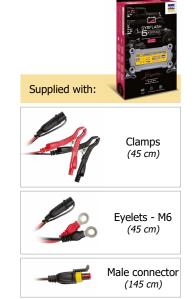

#### **ACCESSORIES**

C € - EN 60335-2-29

Extension cable 2.5 m - 029057

| <b>⊕</b> 50/60 Hz | ,    | Icharge | <b>□</b> V | <b>Charge</b> | Maintenance  | Zz              | Ondulation/<br>Ripple | Charging<br>curve | <sub>p</sub> or | <b>₽</b><br>kg | <b>↓</b>          | mm                | SOS recovery     | IP    | Ӛ   |  |
|-------------------|------|---------|------------|---------------|--------------|-----------------|-----------------------|-------------------|-----------------|----------------|-------------------|-------------------|------------------|-------|-----|--|
| 220-240 V AC      | 90 W | 6 A     | 6/12 V     | 1.2 < 125 Ah  | 1.2 < 170 Ah | <1 Ah/<br>month | <150 mV<br>Rms        | IU <sub>0</sub> U | 8 step          | 0.72           | 190 x 100<br>x 52 | 195 x 365<br>x 70 | Automatic<br>>2V | IP 65 | 2 m |  |