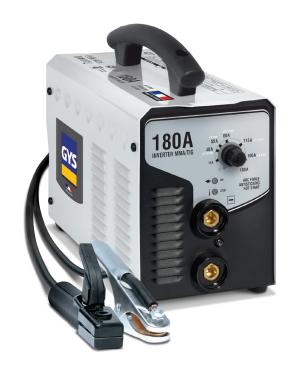

## **PROGYS 180A**

Ref. 031425

PROGYS 180A is a powerful Inverter stick welder (MMA) designed for professional use and industrial maintenance on site or in the workshop.

Easy to carry.

Accurate arc.

Welds any type of electrodes in DC up to  $\emptyset$  4mm rutile, basic, stainless steel and cast iron.

Can be used on a generator.

Compact and lightweight (5.1 kg).

- ✓ Good fusion, for a high quality weld.
- ✓ Easy to strike the arc with a powerful Hot Start
- ✓ High duty cycle enabling intensive use on Ø 3.2 mm.
- ✓ Ergonomic and lightweight

## Delivered with:

- Plastic case
- Earth clamp (1.60 m 16 mm<sup>2</sup>)
- Electrode holder (2 m 16 mm<sup>2</sup>)