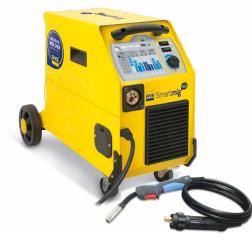

## **SMARTMIG 162** Ref. 033160

30⊳160A

Single phase MIG/MAG 160A welding machine. Product on wheels, ideal for both professional and DIY use. Features a "SMART" Control panel enabling easy set up even for the non-professional user.

Perfectly suited to repair work on steel, stainless steel and **aluminium**.

**Euro torch connector** – Removable torch makes it easy to change wire, torch liners and make storage more convenient.

Low current consumption, suitable for use on a domestic 16 Amp power supply.

Takes both 1kg (100mm) and 5kg (200mm) wire reels.

Constant and consistent wire feed due to its powerful 40W. wire feed motor.

MIG/MAG pour soudage en atelier Ø fil 0,6 – 0,8 – 1 mm. NO GAZ pour soudage en extérieur Ø fil 0,9 – 1,2 mm.

kit no gaz (041240)

Constant running fan protects unit against overheating.

Earth Clamp and 2m EURO torch included.

Quick and easy set-up

Adjust your welding parameters in few seconds with the intuitive settings.