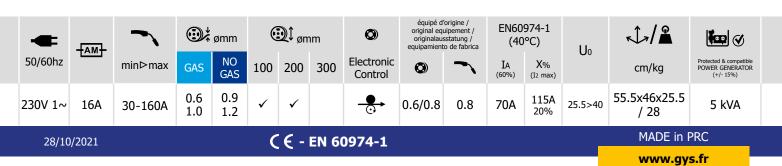

## **SMARTMIG 162** Ref. 033160

30⊳160A

Single phase MIG/MAG 160A welding machine. Product on wheels, ideal for both professional and DIY use. Features a "SMART" Control panel enabling easy set up even for the non-professional user.

Perfectly suited to repair work on steel, stainless steel and **aluminium**.

**Euro torch connector** – Removable torch makes it easy to change wire, torch liners and make storage more convenient.

Low current consumption, suitable for use on a domestic 16 Amp power supply.

Takes both 1kg (100mm) and 5kg (200mm) wire reels.

Constant and consistent wire feed due to its powerful 40W. wire feed motor.

MIG/MAG pour soudage en atelier Ø fil 0,6 – 0,8 – 1 mm. NO GAZ pour soudage en extérieur Ø fil 0,9 – 1,2 mm.