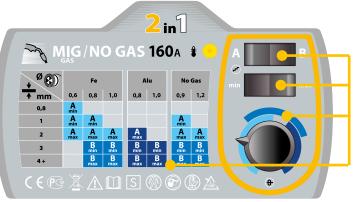

With the Smartmig, no complicated adjustment.

Thanks to the SMART board, it is easy to adjust the voltage (4 positions) and the wire feeding speed.

Ideal setting indicated, just select:

- Type and diameter of the wire
- Thickness of the metal sheet