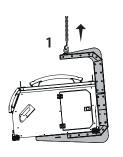

## **COMPATIBILITY**

Fits all the following wire feeders straight away:

EXAFEED / GENFEED

NEOFEED / PULSFEED

WS-4R / WS-4L

TF-4R

WF 35 / WF 50