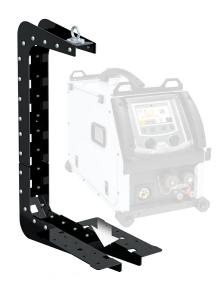

## Slinging support for wire feeder

Ref. 036277

This slinging support for wire feeder is designed to work with torch cable supports and guarantees user safety. It is designed to fit with all industry wire feeders.

## **ADVANTAGES**

- ✓ **ERGONOMIC,** the welder's job is made easier
- ✓ **PRACTICAL,** the work area is optimised.
- ✓ **SAFE,** the hook is electrically insulated.
- ✓ UNIVERSAL, all wire feeders fit.
- ✓ **STURDY,**It can take loads up to 50 kg.

## **MULTI POSITIONS**

Welding is facilitated thanks to the many possible positions.