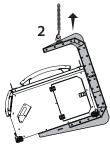

## **COMPATIBILITY**

Fits all the following wire feeders straight away:

EXAFEED / GENFEED

NEOFEED / PULSFEED

WS-4R / WS-4L

TF-4R

WF 35 / WF 50