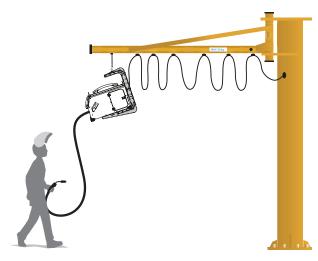

## Slinging support for wire feeder

Ref. 036277

This slinging support for wire feeder is designed to work with torch cable supports and guarantees user safety. It is designed to fit with all industry wire feeders.

## **ADVANTAGES**

- ✓ **ERGONOMIC,** the welder's job is made easier
- ✓ **PRACTICAL,** the work area is optimised.
- ✓ **SAFE,** the hook is electrically insulated.
- ✓ UNIVERSAL, all wire feeders fit.
- ✓ **STURDY,**It can take loads up to 50 kg.

## **MULTI POSITIONS**

Welding is facilitated thanks to the many possible positions.