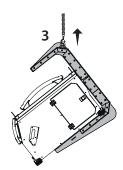

## **COMPATIBILITY**

Fits all the following wire feeders straight away:

EXAFEED / GENFEED

NEOFEED / PULSFEED

WS-4R / WS-4L

TF-4R

WF 35 / WF 50