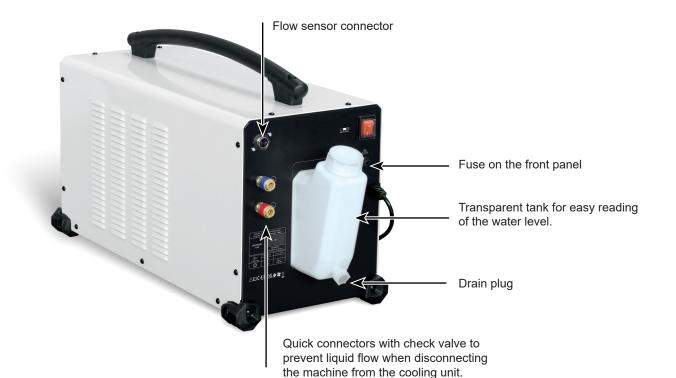

## **MULTICOOL 1300**

Ref. 036628

The MULTICOOL 1300 cooling unit is a system designed to cool water-cooled torches connected to all types of welding machines (GYS or other brands). This device is autonomous and has its own power supply. The operation of the torch trigger can be controlled by liquid flow detection to protect the torch from overheating.

- International quick connectors.
- Integrated flow sensor protecting the torch against a fault in the water circuit (plug, etc).
- Easy filling and draining of the cooling liquid.
- Reinforced metal case & non slip rubber pads.
- IP 23 S class for outside use.