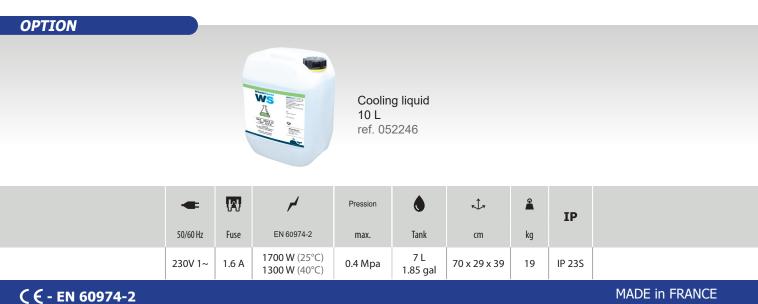

- International quick connectors.
- Integrated flow sensor protecting the torch against a fault in the water circuit (plug, etc).
- Easy filling and draining of the cooling liquid.
- Reinforced metal case & non slip rubber pads.
- IP 23 S class for outside use.