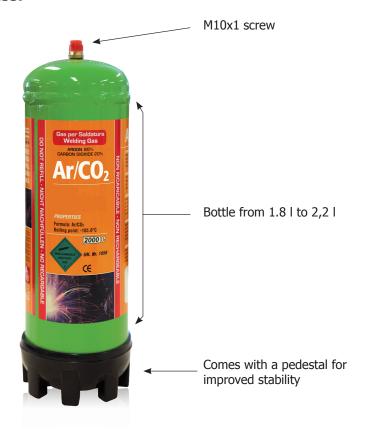

## **Disposable Gas Bottle**

**Ref. 043664** (Ar+CO2 : 1.8 l) **Ref. 043671** (Ar+CO2 : 2.2 l) Ref. 043688 (100% Ar)

Disposable and non-refillable gas bottle for welding. Ideal for occasional works or when used in areas difficult to access.

## **BENEFITS:**

- Easy to dispose of (can be disposed of in recycling centres)
- Light and mobile

| References          |                 |  |
|---------------------|-----------------|--|
| Gas mix (%)         | Ar              |  |
|                     | CO <sub>2</sub> |  |
| Welding application |                 |  |
| Volume              |                 |  |
| Pressure +20°C      |                 |  |
| Dimensions (mm)     |                 |  |
| Weight (kg)         |                 |  |
|                     |                 |  |

| 043664                            | 043671               | 043688                                                |
|-----------------------------------|----------------------|-------------------------------------------------------|
| 8                                 | 0                    | 100                                                   |
| 2                                 | 0                    | -                                                     |
| MIG - MAG (steel/stainless steel) |                      | MIG - MAG (alu)<br>TIG (steel/stainless<br>steel/alu) |
| 1.8   <i>(150 l)</i>              | 2.2 l <i>(220 l)</i> |                                                       |
| 84 bar                            | 100 bar              |                                                       |
| 102 x 280                         | 102 x 325            |                                                       |
| 1.7                               | 2                    |                                                       |