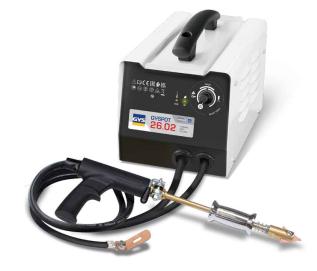

## **DELIVERED AS A STANDARD WITH: OPTION:** 1 spot inertia hammer (1,1kg) Trolley and 1 star holder tip. Trolley Spot 800 **DENT 600** 3 stars Ref: 051331 Ref: 072831 1 contact shrinking tip 1 earth pad Spotter Box 2600 Ref: 052277 A U2 IRMS Ĵ 2 max 50/60 W W ٧ W cm kg Hz 230V 2600 AUTO 5.4 1800 OK 20x32x18 14 16 1~ Made in CHINA C € - EN 60974-1