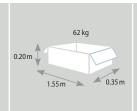

## **VERSATILE AND ERGONOMIC**

- Compatible with all bodyworked vehicles (cars, light vehicles, heavy vehicles).
- 4 wheels that steer at 360° allow it to easily navigate around the car body.
- 4 **suction pads fittes** on ball bearings can fit on the most complex shapes of the body.
- Multiple accessories (extensions, modules, etc) for each part of the vehicle.