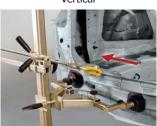

## **MULTI-POSITIONS**

Thanks to its modular design, the pulling of pieces can be done from all angles.

Vertical

Horizontal

Lateral