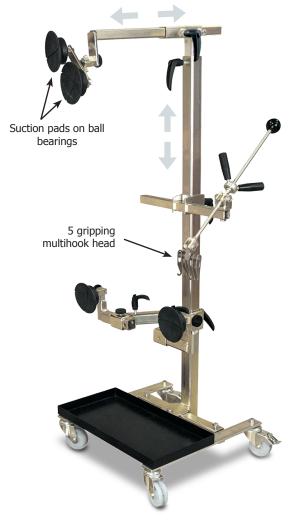

## **VERSATILE AND ERGONOMIC**

- Compatible with all bodyworked vehicles (cars, light vehicles, heavy vehicles).
- 4 wheels that steer at 360° allow it to easily navigate around the car body.
- 4 **suction pads fittes** on ball bearings can fit on the most complex shapes of the body.
- Multiple accessories (extensions, modules, etc) for each part of the vehicle.