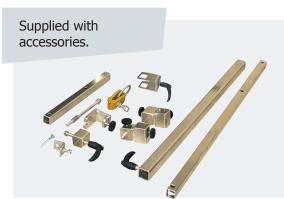

## **SMART PULLER SILVER**

Ref. 054820

Indispensable complement of a dent pulling device, the drawing tool «SMART PULLER SILVER» can recover the majority of car body impacts.

Easy and fast to use, it does not require dismantling of car body parts, thus generating a gain in productivity when straightening.

## **VERSATILE AND ERGONOMIC**

- Compatible with all bodyworked vehicles (cars, light vehicles, heavy vehicles).
- 4 wheels that steer at 360° allow it to easily navigate around the car body.
- 4 **suction pads fittes** on ball bearings can fit on the most complex shapes of the body.
- Multiple accessories (extensions, modules, etc) for each part of the vehicle.