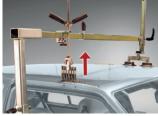

## **MULTI-POSITIONS**

Thanks to its modular design, the pulling of pieces can be done from all angles.

Vertical

Horizontal

Lateral