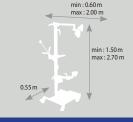

## **MULTI-POSITIONS**

Thanks to its modular design, the pulling of pieces can be done from all angles.

Vertical

Horizontal

Lateral