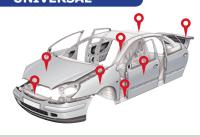

## UNIVERSAL

- Rocker panel
- Wings
- Roof
- Hatchback
- Doors
- Supports
- Hood/bonnet
- Armature