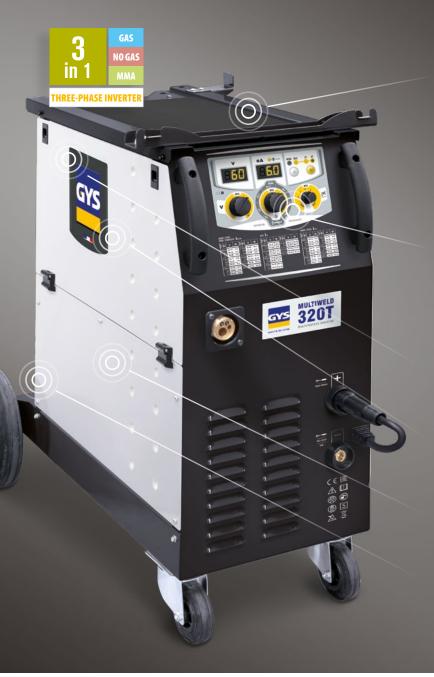

## MULTIWELD 320T

MIG/MAG and MMA welding machine **Power, simplicity and flexibility.** 

## **Intuitive settings**

- Welding voltage
- Wire feed rate or welding intensity
- Arc dynamics
- Choice of trigger mode (2T or 4T)

**Preheating of pure CO2 gas** Pre-installed socket (36 V DC- 4.2 A)

**Integrated reel dispenser** Compatible wire coils: Ø 200 / 300 mm

## Large integrated storage

Support for gas cylinder up to 4 m<sup>3</sup>.

- Welding current adjustable from 40 A to 320 A
- Duty cycle of **240 A at 60 %** (40°C)
- Three-phase power supply 400 V 16 A
- Digital interface with real time display of welding voltage and current.