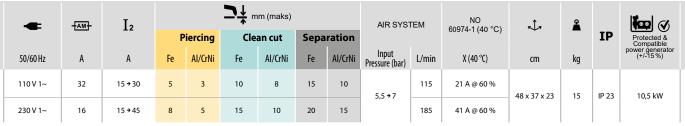

| PERFORMANCES |                |  |
|--------------|----------------|--|
| Capacity     | Max. thickness |  |
| Separation   | 20 mm          |  |
| Clean cut    | 15 mm          |  |
| Piercing     | 8 mm           |  |