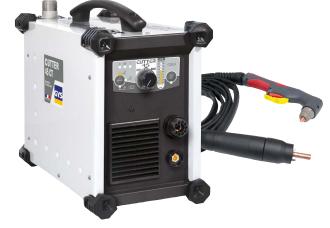

# **CUTTER 45 CT**

Ref. 013629

The CUTTER 45 CT is a 45 A plasma cutter equipped with the TPT 40 torch as standard, it offers a clean cutting capacity of 15 mm thick on a multitude of materials. The HF-free arcing system preserves and increases the lifetime of consumables. Designed to be used in difficult environments, it has a very robust mechanics and a user friendly control panel.

### **TORCH TPT 40** (4 m)

**Disconnectable torch** for easy storage and replacement.

• Effective cutting: air cooled torch body for a high arc stability at the different paces.

- **Easy to use** trigger mechanism for more **safety**.
- Designed to be shock and heat resistant.

#### **DESIGNED TO LAST**

- **Reinforced metal case** & non slip rubber pads.
- **IP 23** certified for external use.
- Compact & portable.

| Supplied with : | 2 m<br>10 mm² | TPT 40<br>4 m |
|-----------------|---------------|---------------|
| ref. 013629     | $\checkmark$  | $\checkmark$  |