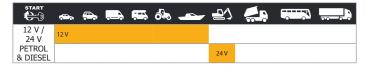

# STARTPACK 12.24 CI

12 / 24 V

P.N. 024991 P.N. 068155

The STARTPACK 12.24 CI is a professional, autonomous starter for 12 V and 24 V lead batteries (liquid, AGM, EFB and gel). Thanks to its own two high-performance, internal, lead batteries, it is capable of generating a high starting current. This booster integrates a smart charger that perfectly preserves the condition of its two built-in batteries. Compact and robust, this device is ideal for on-site repairs or in automotive and agricultural workshops (for cars and vans).

## Very powerful 12 / 24 V booster

Its two high-quality internal batteries (*ENERSYS: 2 x 16 Ah*) give the STARTPACK 12.24 CI a high starting current (*with a peak of 3,600 A*).

It can start all vehicles equipped with lead batteries (*liquid, AGM, EFB and gel*) in just a few seconds (900 A in 12 V, 700 A in 24 V).