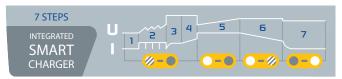

## **Built-in automatic charger**

- Thanks to its powerful, built-in, 4 A charger (IUoU curve), the STARTPACK 12.24 CI can be fully and quickly charged from the mains system as well as being suitable to be left unattended.
- Its **smart, seven-stage charging curve** extends the life span and performance of its internal batteries.