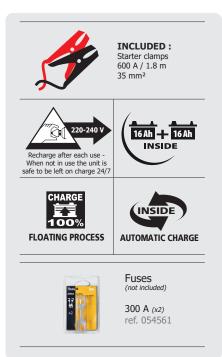

## Very powerful 12 / 24 V booster

Its two high-quality internal batteries (*ENERSYS: 2 x 16 Ah*) give the STARTPACK 12.24 CI a high starting current (*with a peak of 3,600 A*).

It can start all vehicles equipped with lead batteries (*liquid, AGM, EFB and gel*) in just a few seconds (900 A in 12 V, 700 A in 24 V).

## **Built-in automatic charger**

- Thanks to its powerful, built-in, 4 A charger (IUoU curve), the STARTPACK 12.24 CI can be fully and quickly charged from the mains system as well as being suitable to be left unattended.
- Its **smart, seven-stage charging curve** extends the life span and performance of its internal batteries.

| START |                      |      |       |                |                 |                   |                                                                                                                                                                                                                                                                                                                                                                                                                                                                                                                                                                                                                                                                                                                                                                                                                                                                                                                                                                                                                                                                                                                                                                                                                                                                                                                                                                                                                                                                                                                                                                                                                                                                                                                                                                                                                                                                                                                                                                                                                                                                                                                                |          |       |                      |              |    |  |
|-------|----------------------|------|-------|----------------|-----------------|-------------------|--------------------------------------------------------------------------------------------------------------------------------------------------------------------------------------------------------------------------------------------------------------------------------------------------------------------------------------------------------------------------------------------------------------------------------------------------------------------------------------------------------------------------------------------------------------------------------------------------------------------------------------------------------------------------------------------------------------------------------------------------------------------------------------------------------------------------------------------------------------------------------------------------------------------------------------------------------------------------------------------------------------------------------------------------------------------------------------------------------------------------------------------------------------------------------------------------------------------------------------------------------------------------------------------------------------------------------------------------------------------------------------------------------------------------------------------------------------------------------------------------------------------------------------------------------------------------------------------------------------------------------------------------------------------------------------------------------------------------------------------------------------------------------------------------------------------------------------------------------------------------------------------------------------------------------------------------------------------------------------------------------------------------------------------------------------------------------------------------------------------------------|----------|-------|----------------------|--------------|----|--|
|       | INSIDE<br>12V        |      | 1V/C  | Cranking<br>CC | Peak<br>Battery | Charger<br>Inside | Protection of the protection o | ctions   | fuse  |                      | cm           | kg |  |
|       | 2 x 16 Ah<br>ENERSYS | 12 V | 900 A | 1700 A         | 3600 A          | 4 A               | <b>~</b>                                                                                                                                                                                                                                                                                                                                                                                                                                                                                                                                                                                                                                                                                                                                                                                                                                                                                                                                                                                                                                                                                                                                                                                                                                                                                                                                                                                                                                                                                                                                                                                                                                                                                                                                                                                                                                                                                                                                                                                                                                                                                                                       | <b>~</b> | 300 A | 2 x 1.8 m<br>ø35 mm² | 26 x 20 x 48 | 19 |  |
|       |                      | 24 V | 700 A | 1350 A         | 1800 A          |                   |                                                                                                                                                                                                                                                                                                                                                                                                                                                                                                                                                                                                                                                                                                                                                                                                                                                                                                                                                                                                                                                                                                                                                                                                                                                                                                                                                                                                                                                                                                                                                                                                                                                                                                                                                                                                                                                                                                                                                                                                                                                                                                                                |          |       |                      |              |    |  |