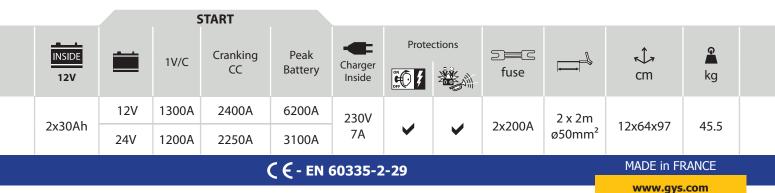

### AN EXCEPTIONAL POWERFUL START ON 12V AND 24V

The **STARTPACK PRO 12-24** is designed for professional heavy-duty use: its two integrated high performance «Hawker lead batteries» deliver exceptional power on 12V or 24V, to start a wide range of vehicles including trucks and buses.

### **QUICK AND UNSUPERVISED CHARGE**

Its powerful automatic integrated battery charger (7A - WUoU charging curve), will recharge the **STARTPACK PRO 12-24's** internal batteries up to 100% in only a few hours and without supervision.

## • Safety cut off switch (200A fuse):

- Protection for on-board electronics..
- Prevention of short-circuit and overload.
- Warning against polarity reversal (with buzzer + lights)
- No sparks when connecting the clamps to the battery terminals.
- Fusible 20A : Protects the charger against power supply fluctuations.

AUTOMATIC CHARGER

45.5 kg

45 x 17 x 58 cm 31 kg