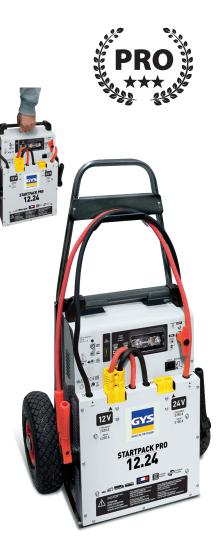

# **STARTPACK PRO 12.24**

12/24V

Ref. 026346

### **IDEAL FOR ON-SITE INTERVENTION**

With its small size and its trolley, the **STARTPACK PRO 12-24** is perfectly suitable for any on-site intervention.