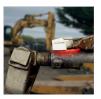

#### A WIDE RANGE OF APPLICATIONS

- heating and straightening of bent frames (except HLE steel).
- releasing of bolts, steering ball joints without damaging the bellows.
- removing seized cardans in the hub.
- · removal of exhaust lines.
- · annealing of metal parts
- heating for bending
- Heading for Defidin
- brazing
- shrinkage.

# Safety and time saving:

Immediate heating without flame on a specific area, it can be used close to cables, pipes, or other heat sensitive part avoiding the need to disassemble them.