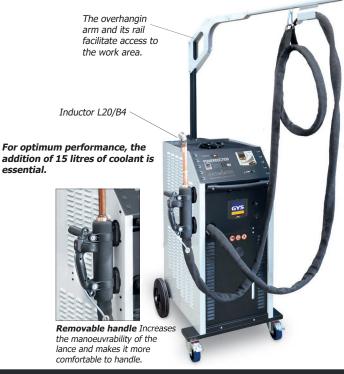

#### • Easy to use:

6 meter induction cable which allows to work at height or in any places the powerduction cannot fit.

#### Coolant

The product requires the use of a special welding coolant. The product is supplied with coolant but a top-up with a 10L can is recommended (ref. 052246).