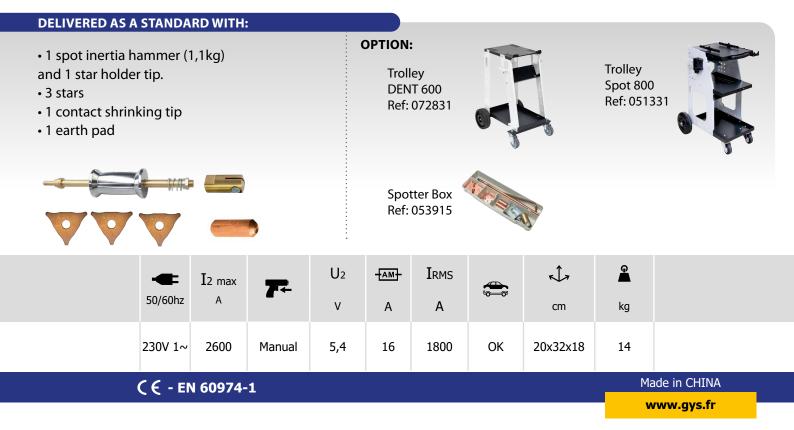

## A MULTIFUNCTIONAL DENT PULLER

Modes available :

- Welding of stars and washers for panel pulling.
- Wavy wire welding, ideal for a curved profile (e.g. wheelarch).
- **Contact shrinking**, to work on light impacts and for the highest quality finish.
- Able to use a graphite pencil.
- Welding of steel studs.

| Cables length  |              |              |
|----------------|--------------|--------------|
| Earth          | Gun          | Power supply |
| 1.7 m / 50 mm² | 2 m / 50 mm² | 2 m          |