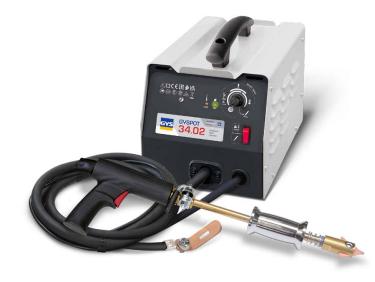

**GYSPOT 34.02** 

Ref. 065741

GYSPOT 34.02, with a power of 3500 A, is an ideal tool for dent removal and straightening of steel carbody elements (bonnet, door, roof panel etc.) The product is multifunctional, and effective for many applications. With its low power consumption, it can work on a simple 230V power supply.

## A MULTIFUNCTIONAL DENT PULLER

Modes available :

- Welding of stars and washers for panel pulling.
- Wavy wire welding, ideal for a curved profile (e.g. wheelarch).
- **Contact shrinking**, to work on light impacts and for the highest quality finish.
- Able to use a graphite pencil.
- Welding of steel studs.

## **EASY TO USE**

- Switch to go to graphite pencil mode.
- **Intuitive**, the control knob enables selection of both the output power and the requested mode.
- **Manual**, the weld is controlled by simply a light press of the gun trigger.