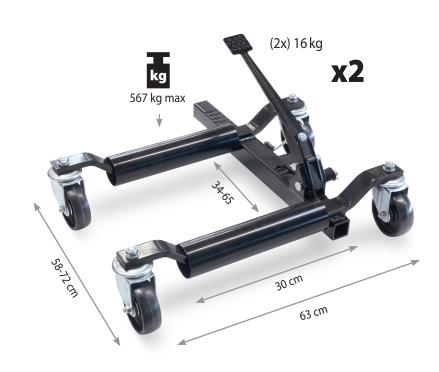

## **CHARACTERISTICS**

- •The adjustable spacing of the rollers is 34 cm minimum and 65 cm maximum.
- Its 4 directional wheels will allow the vehicle to be moved in any direction.
- ullet 2 jacks will allow you to rotate a vehicle 180 ° while 4 jacks will allow you to rotate the vehicle 360 °.

| Capacity                | 567 kg (1,250 lbs) |
|-------------------------|--------------------|
| Roll length             | 300 mm             |
| Min / max width         | 340 - 650 mm       |
| Min / max tire diameter | 500 - 700 mm       |