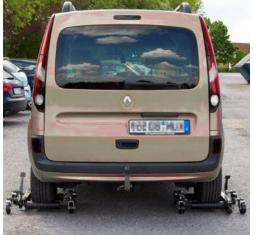

## **CHARACTERISTICS**

- •The adjustable spacing of the rollers is 34 cm minimum and 65 cm maximum.
- Its 4 directional wheels will allow the vehicle to be moved in any direction.
- ullet 2 jacks will allow you to rotate a vehicle 180 ° while 4 jacks will allow you to rotate the vehicle 360 °.