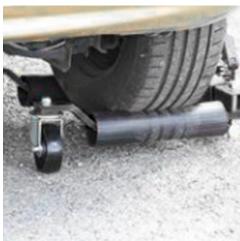

## **Mechanical handling jacks**

Ref. 071995

This mechanical jack will easily lift a vehicle with locked wheels. Whether it is a damaged vehicle or having a technical problem or simply to move an exhibition model. It is quickly and easily placed under the wheel.