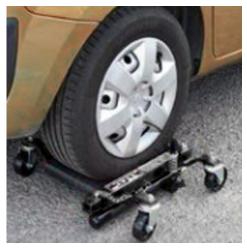

## **Mechanical handling jacks**

Ref. 071995

This mechanical jack will easily lift a vehicle with locked wheels. Whether it is a damaged vehicle or having a technical problem or simply to move an exhibition model. It is quickly and easily placed under the wheel.